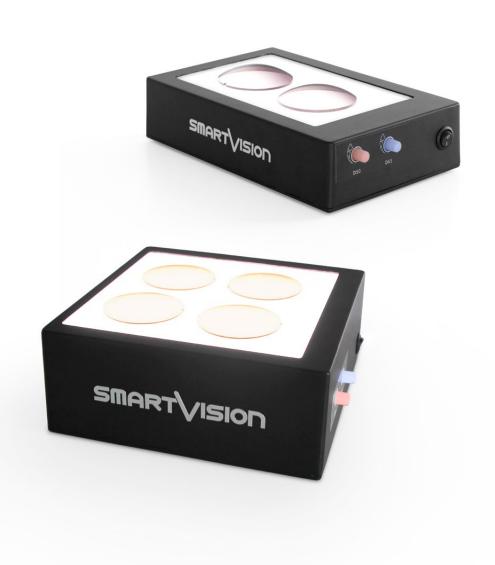

### Calibrated Reference Light Panel

SunLight\_Reference\_Source is a D65 & D50 Calibrated Reference Light Panel with High / Adjustable Intensity, High Homogeneity and Stability of Light Source, UV-Free, IDEAL for Lens Color Visual Inspection.

**Selectable Light Source**: D65 or D50 or both light sources, according to the lenses to be analyzed

Adjustable Light Intensity: to adapt the light better to lenses to be analyzed