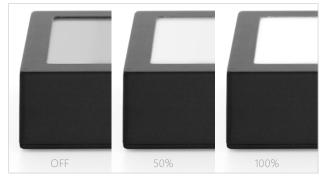

**Selectable Light Source**: D65 or D50 or both light sources, according to the lenses to be analyzed

Adjustable Light Intensity: to adapt the light better to lenses to be analyzed