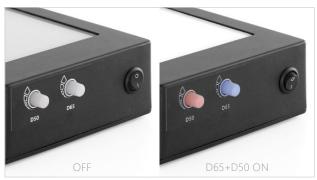

**Selectable Light Source**: D65 or D50 or both light sources, according to the lenses to be analyzed

Adjustable Light Intensity: to adapt the light better to lenses to be analyzed