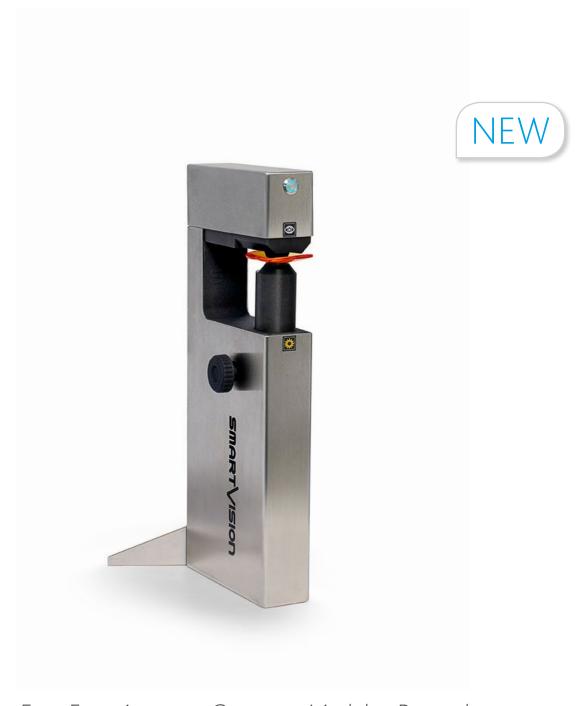

# Easy\_Spectro\_RX

Industrial Spectrophotometer for Color Check: IDEAL for Glass, Plastic & Translucent Materials

## Industrial Spectrophotometer for Color Check

Easy\_Spectro\_RX is an Automatic Spectrophotometer for Transmittance & Color Check IDEAL for Quality Control of Colored Glass, Plastic Film & other Translucent Materials in any industrial and lab environment.

#### Technical Specifications

| Dimensions (mm)         | 460 x 55 x 185 (lateral knobs included)                                                    |
|-------------------------|--------------------------------------------------------------------------------------------|
| Weight (kg)             | 4,60 (excluding PC, tools and cables)                                                      |
| Power Supply            | 110-240 Vac   50-60 Hz                                                                     |
| Power Consumption       | 1 A (24 Vdc)                                                                               |
| Communication interface | USB 2                                                                                      |
| Optional PC Device      | Powerful All-in-One PC, Full HD,<br>Monitor resolution 1920x1080, Windows<br>11 PRO 64-bit |