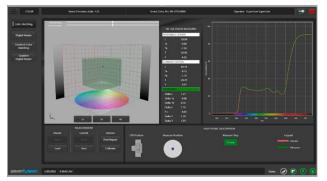

The innovative interface of Smart\_Premium\_Suite software combined with the Easy\_Spectro\_RX guarantees measurements at a record speed (just 1 second) and improves the usability by the operator.

SmartVision provides with the software a **Wide Range of Optional Smart Features** such as: 3D graphics to check Color Matching, Advanced Digital Color Master Management, Complete and Configurable Production Batch, Data Report in Pdf and Excel format, Multi language interface, Online Remote Support, **Continuous Product Improvement** and more!

**Basic Mode:** it includes Transmittance Measurement with T% Value, Spectral Graph, Filter Category and Measurement Database.

Color Matching (*Optional*): Colorimetric measurement including Lab Values, Lab Difference to Master, Color Check according to Tolerances and Yellowness Index.