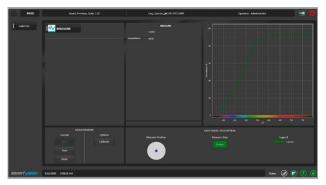

**Basic Mode:** it includes Transmittance Measurement with T% Value, Spectral Graph, Filter Category and Measurement Database.

Color Matching (*Optional*): Colorimetric measurement including Lab Values, Lab Difference to Master, Color Check according to Tolerances and Yellowness Index.