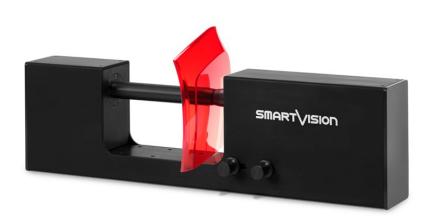

#### Industrial, Compact and Smart

Smart\_Color\_Premium Pharma is a fast, compact, rugged, static, easy-to-use and easy-to-program device, designed for harsh environments and heavy duty cycles use.

Dedicated accessories to improve its usability:

- "Y-Z Alignment Tool" ensures accurate and repetitive positioning;
- Smart Docking Platform for a best Vertical use.

### Smart\_Color\_Premium Pharma Optional Accessories

Easy Vertical Alignment with the Y-Z Smart Tool positioning

Smart Docking Platform for a best Vertical use