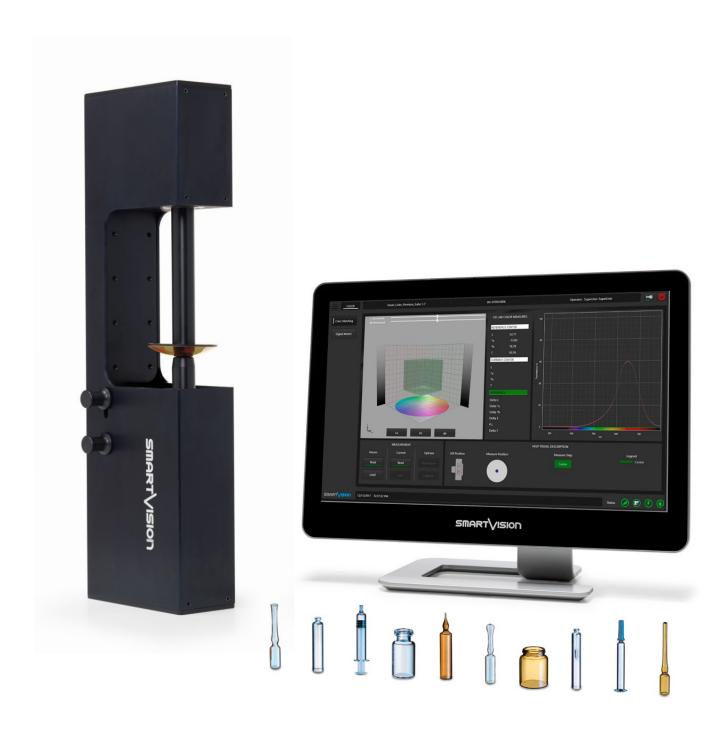

State-of-the-art Spectrophotometer for Pharmaceutical Packaging

## Smart\_Color\_Premium Pharma

Fast Industrial Spectrophotometer for Quality Control of transparent Glass and Plastic items

## Smart\_Color\_Premium Pharma

State-of-the-art Spectrophotometer for Pharmaceutical Packaging

"Smart\_Color\_Premium Pharma allows automatic, objective, easy and fast Color differences of a wide range of transparent Glass and Plastic items"

#### Easy and Fast

Smart\_Color\_Premium Pharma is the advanced and unique evolution of spectrophotometers for quality controls, specifically designed and optimized a wide range of products, including parts of bottles, vials, syringes, ampoules and cartridges, even if transparent.

#### Industrial, Compact and Smart

Smart\_Color\_Premium Pharma is a fast, compact, rugged, static, easy-to-use and easy-to-program device, designed for harsh environments and heavy duty cycles use.

Dedicated accessories to improve its usability:

#### All-In-One Touchscreen PC

#### Application cases: