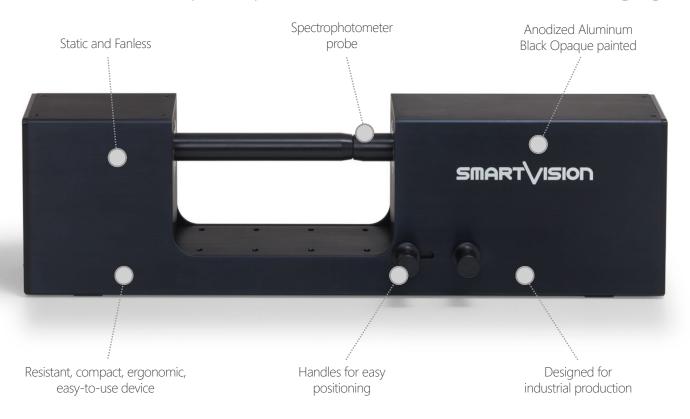

#### Industrial, Compact and Smart

Smart\_Color\_Premium Pharma is a fast, compact, rugged, static, easy-to-use and easy-to-program device, designed for harsh environments and heavy duty cycles use.

Dedicated accessories to improve its usability:

- "Y-Z Alignment Tool" ensures accurate and repetitive positioning;
- Smart Docking Platform for a best Vertical use.

#### New Software features:

- 3D color space visualization
- Extended User Management Feature
- Lamps Warm-up Dynamic Control
- Continuous auto-calibration
- Spectrum Stability Continuos Control
- Full Excel and PDF data reports