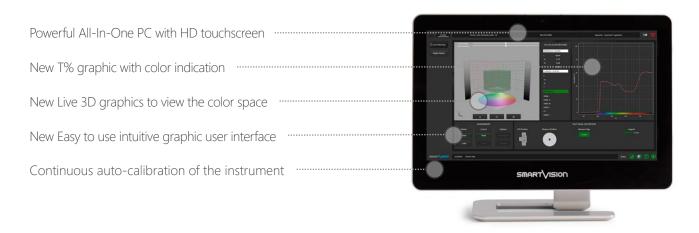

#### All-In-One Touchscreen PC

#### New Software features:

- 3D color space visualization
- Extended User Management Feature
- Lamps Warm-up Dynamic Control
- Continuous auto-calibration
- Spectrum Stability Continuos Control
- Full Excel and PDF data reports