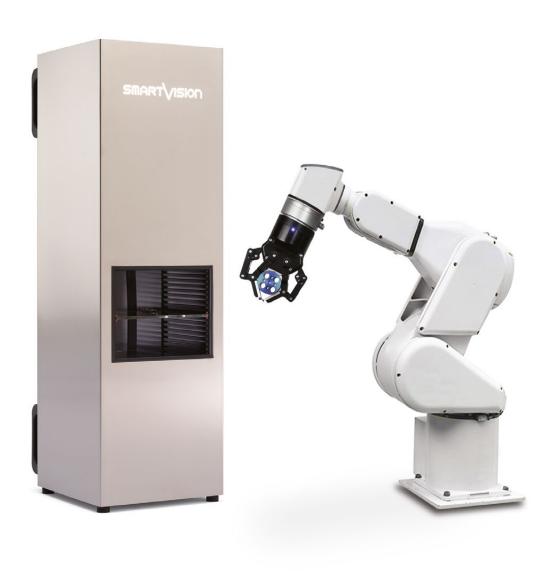

#### Smarter than Ever

Smart\_Automation\_Suite is a Hardware-Software combination that includes an integrated I/O Module and a dedicated software. It allows to manage the Automatic Measuring System functions through the automation of the production process.